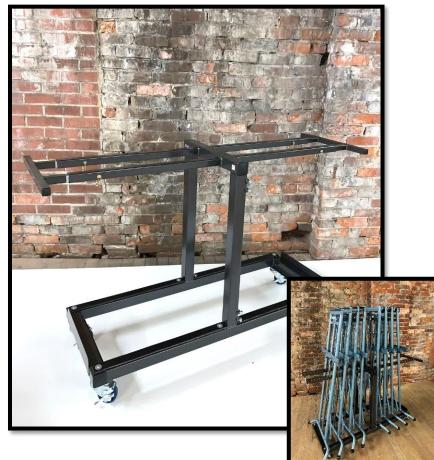

## KLOPFENSTEIN EASEL CART (EC100) SAFETY SHEET

## \*WILL HOLD 8-10 EASELS\*

Use caution when operating this product, to prevent injury to yourself or others.

Sudden changes in direction or traveling across uneven surfaces, may cause easels to shift

## **ASSEMBLY:**

- (4) Casters to be installed with ½" bolts (16) and lock washers (16) using 9/16" wrench or socket to tighten.
- (8) <sup>3</sup>/<sub>4</sub>" Bolts to be tightened on Cart Upright Tubes using 9/16" wrench or socket.
- (4) Clevis Pins with wire gates used to install handle on cart.