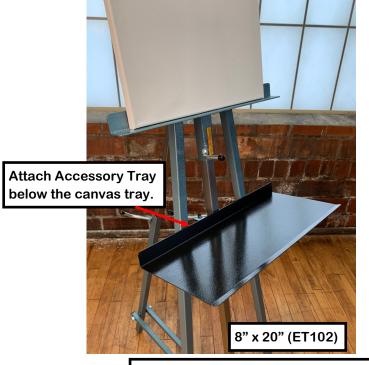

## KLOPFENSTEIN "EASEL TRAY ACCESSORY" (ET101) & (ET102) USER GUIDE

Our "Easel Tray" ET101 (4x20") & ET102 (8x20") instantly attaches to the center upright of any Klopfenstein / Spectrum Easel to keep your drawing & painting supplies mere inches from your work.

- (1) The Easel Tray Bracket is designed to clamp on to the center upright bar of your Klopfenstein or Spectrum easel. It will clamp to square or round bars.
- (2) Loosen the steel lever handle enough for the tray bracket to fit over the center upright bar of your easel. Position the tray at a convenient height below the canvas tray and tighten the lever handle to lock the Accessory Tray onto the center upright (see below)