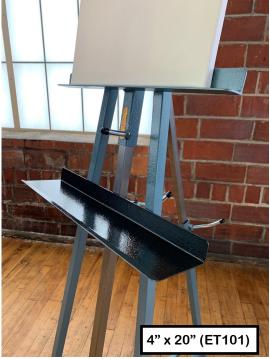

## KLOPFENSTEIN "EASEL TRAY ACCESSORY" (ET101) & (ET102) USER GUIDE

Our "Easel Tray" ET101 (4x20") & ET102 (8x20") instantly attaches to the center upright of any Klopfenstein / Spectrum Easel to keep your drawing & painting supplies mere inches from your work.

- (1) The Easel Tray Bracket is designed to clamp on to the center upright bar of your Klopfenstein or Spectrum easel. It will clamp to square or round bars.
- (2) Loosen the steel lever handle enough for the tray bracket to fit over the center upright bar of your easel. Position the tray at a convenient height below the canvas tray and tighten the lever handle to lock the Accessory Tray onto the center upright (see below)