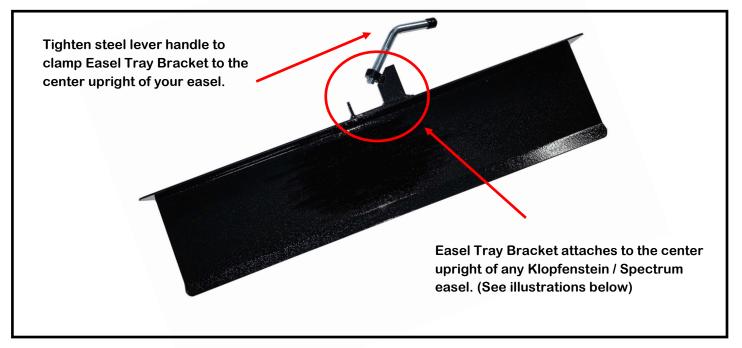

- (1) The Easel Tray Bracket is designed to clamp on to the center upright bar of your Klopfenstein or Spectrum easel. It will clamp to square or round bars.
- (2) Loosen the steel lever handle enough for the tray bracket to fit over the center upright bar of your easel. Position the tray at a convenient height below the canvas tray and tighten the lever handle to lock the Accessory Tray onto the center upright (see below)